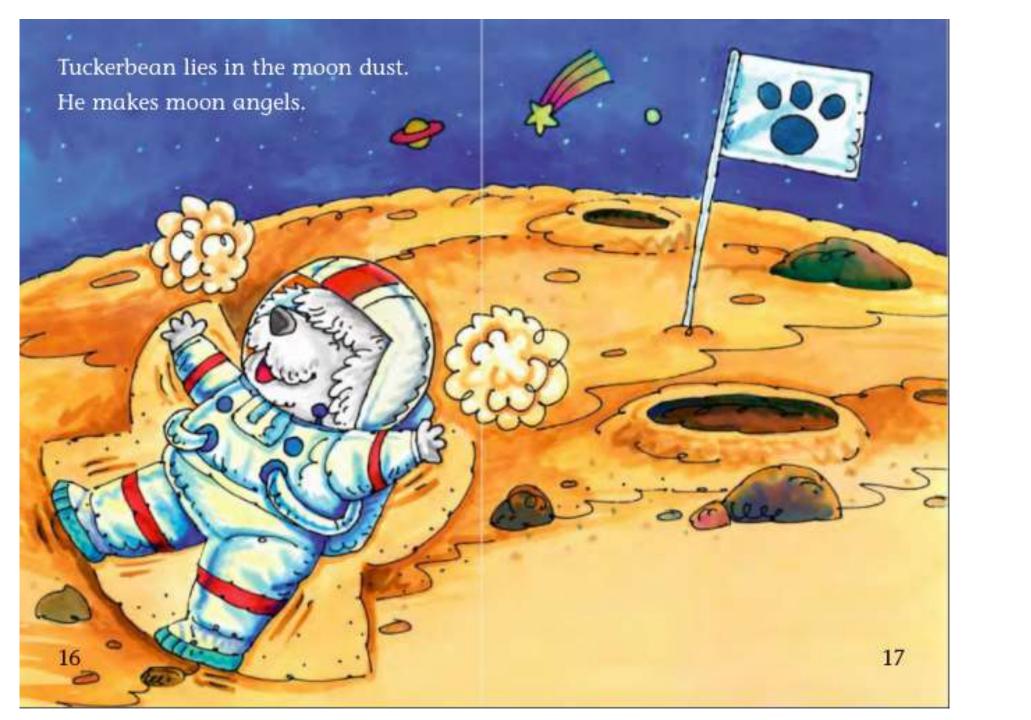

## Predicting Penguin

1e- Can see into the future and work out what is going to happen

Name adjectives from this page.

Name verbs from this page.

What four activities did Tuckerbean do whilst he was on the moon?