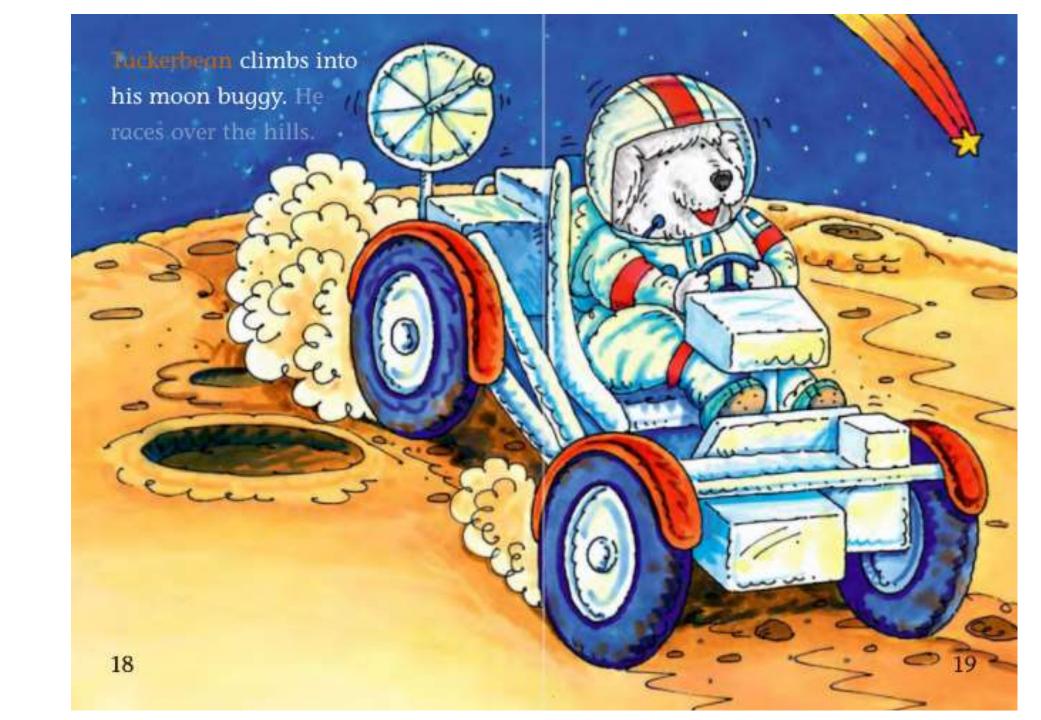

## Predicting Penguin

1e- Can see into the future and work out what is going to happen

Name adjectives from this page.

Name verbs from this page.

What four activities did Tuckerbean do whilst he was on the moon?