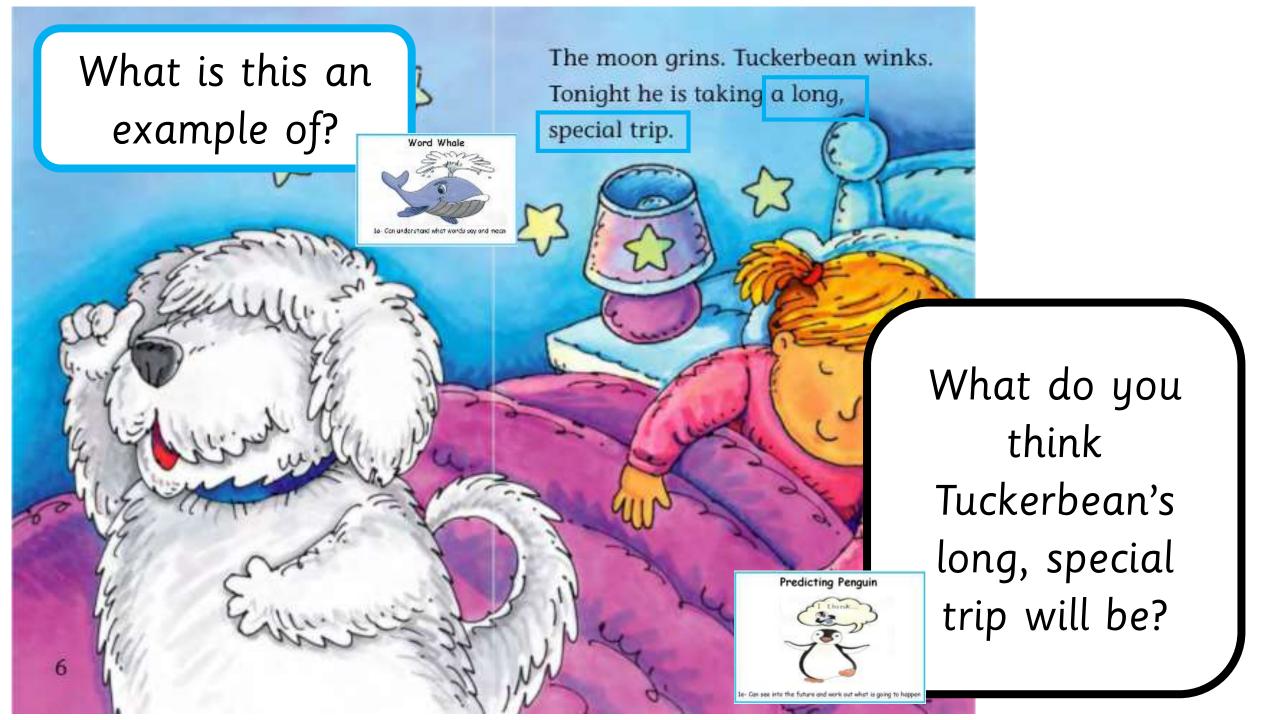

On the way back home, Tuckerbean sees stars. He waves at them when they twinkle. **Explaining Elephant** 1b- Can quickly find facts and key details Sequence Snake 1c- Can put everything in the right order