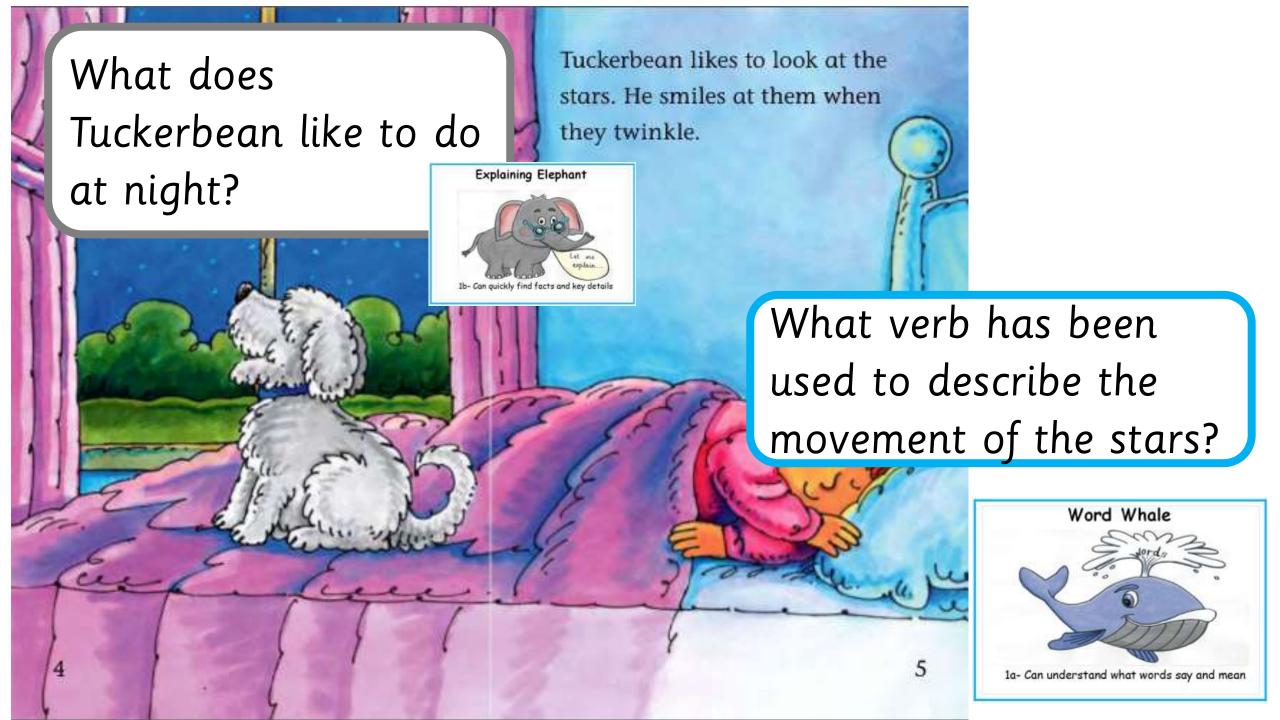

On the way back home, Tuckerbean sees stars. He waves at them when they twinkle. **Explaining Elephant** 1b- Can quickly find facts and key details Sequence Snake 1c- Can put everything in the right order