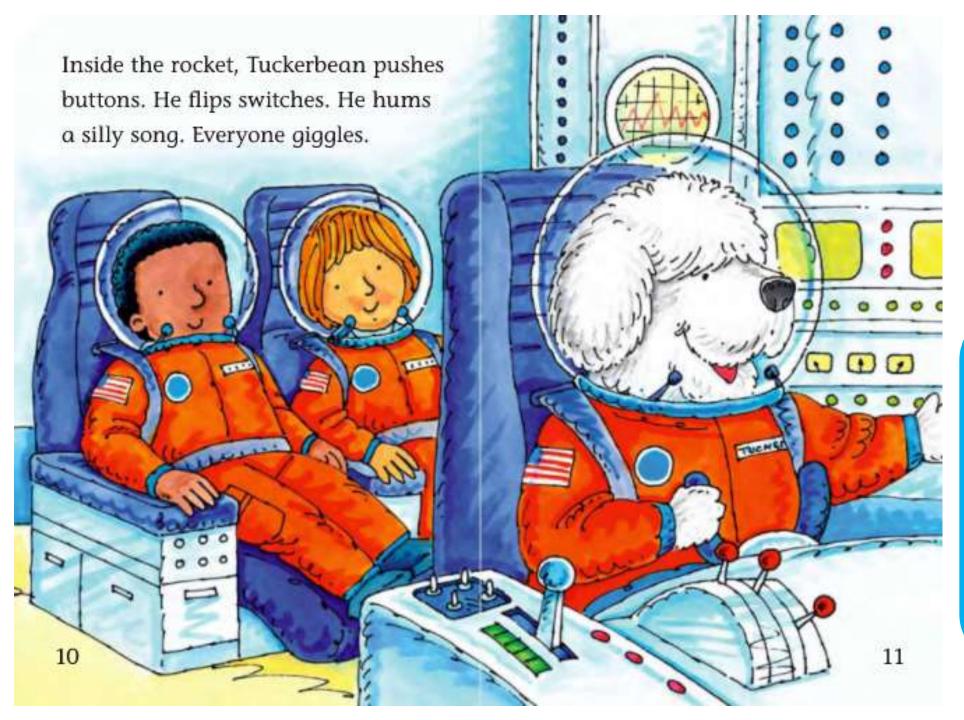

## Predicting Penguin

1e- Can see into the future and work out what is going to happen

Name adjectives from this page.

Name verbs from this page.

What four activities did Tuckerbean do whilst he was on the moon?