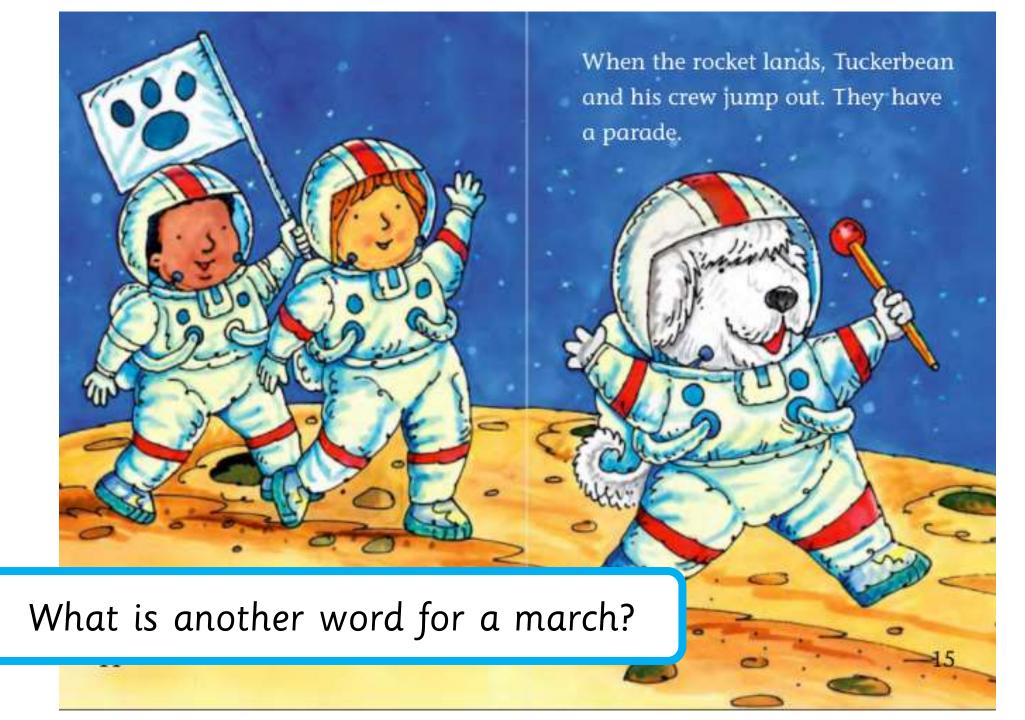

## Predicting Penguin

1e- Can see into the future and work out what is going to happen

Name adjectives from this page.

Name verbs from this page.

What four activities did Tuckerbean do whilst he was on the moon?