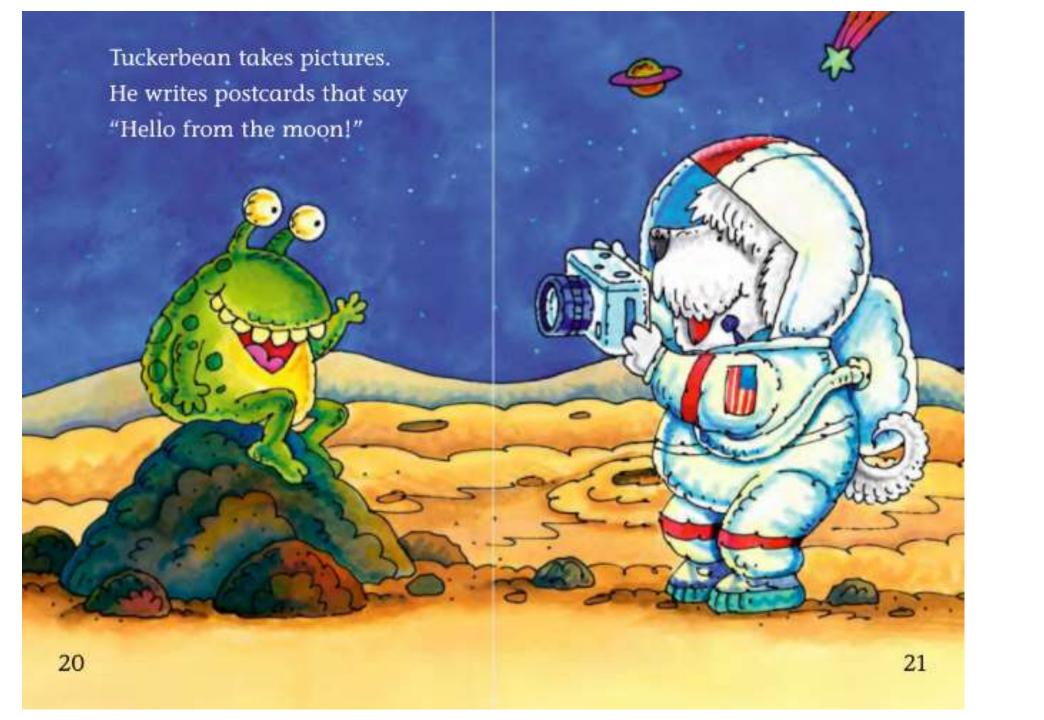

## Predicting Penguin

1e- Can see into the future and work out what is going to happen

Name adjectives from this page.

Name verbs from this page.

What four activities did Tuckerbean do whilst he was on the moon?