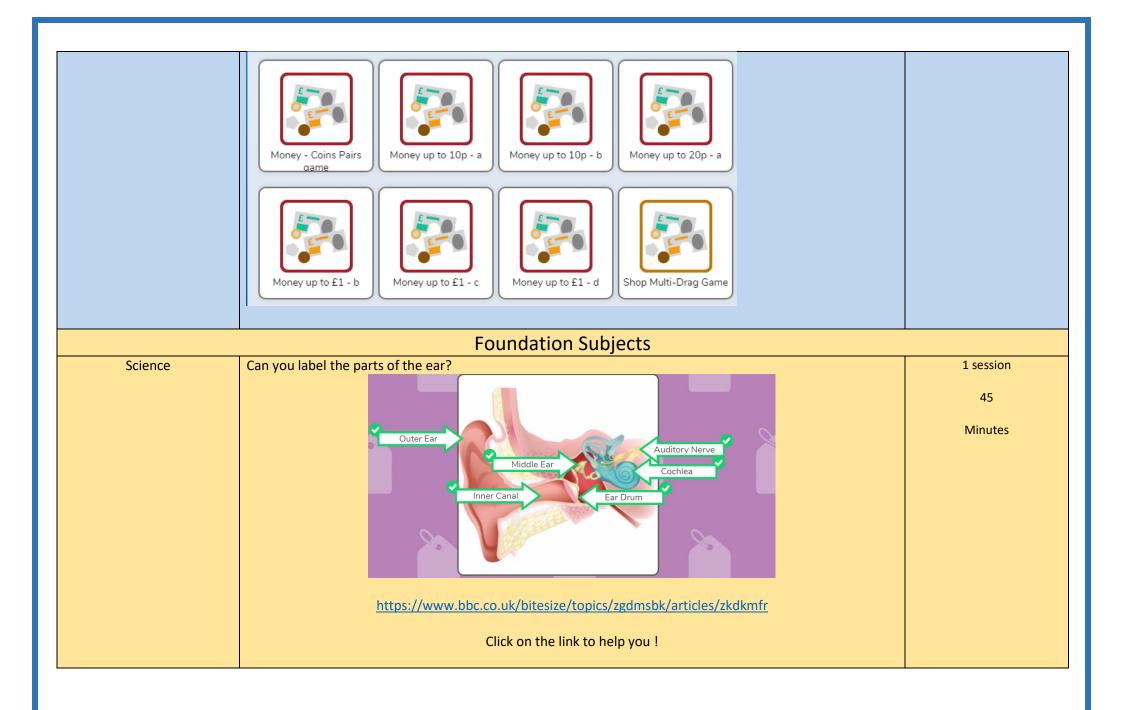

|            |
| PurpleMash | This week we would like you to revise the money activities that you should have locked in you mind.                                                                                                                                 | 45 minutes |
|            |                                                                                                                                                                                                                                     |            |
|            |                                                                                                                                                                                                                                     |            |





Don't forget- we love seeing any of your home learning.

You can always take a photo and upload it on Purple Mash.

We are looking forward to seeing what you have been up to.

Thank you

Miss Cummins and Mr Rahman