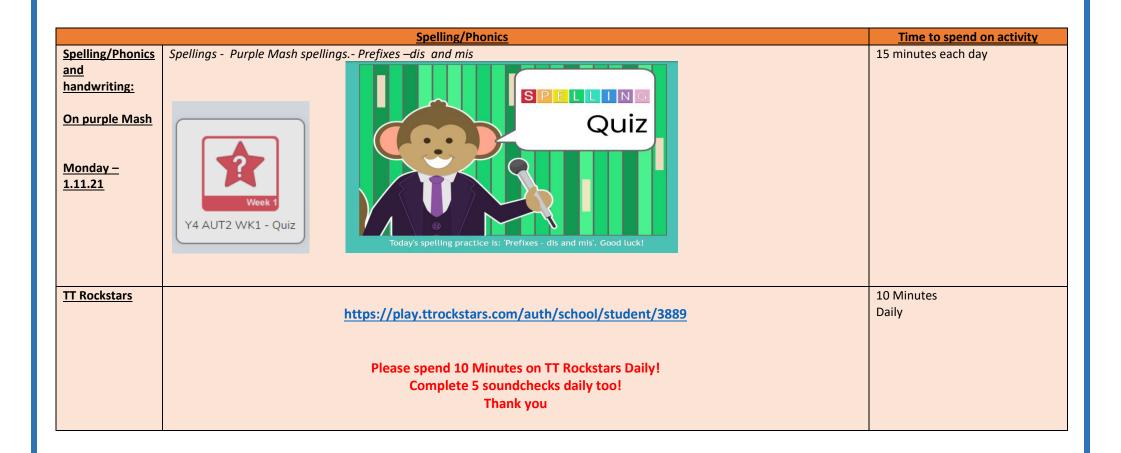

# Remote Home Learning: 1<sup>st</sup> November 2021 (Wk 1)



### Reading:

### myON



renaissance **myON** 

# mer

1- Take the AR Quiz

2- Then write a simple retell of the story.

## PLEASE READ FOR PLEASURE FOR 15 MINUTES DAILY ON MYON.

### Accelerated reader:

Login to Accelerated Reader to take a quiz https://ukhosted13.renlearn.co.uk/6013217



Read for 15 minutes daily using your myOn and take an AR quiz and challenge yourself to do the retell task ! Good luck.

30 minutes



| English              |                                                    |            |  |
|----------------------|----------------------------------------------------|------------|--|
| PurpleMash<br>Poetry | LO- To create a Halloween poem                     | 45 minutes |  |
|                      | Plenary<br>Read back your poem to a family member. |