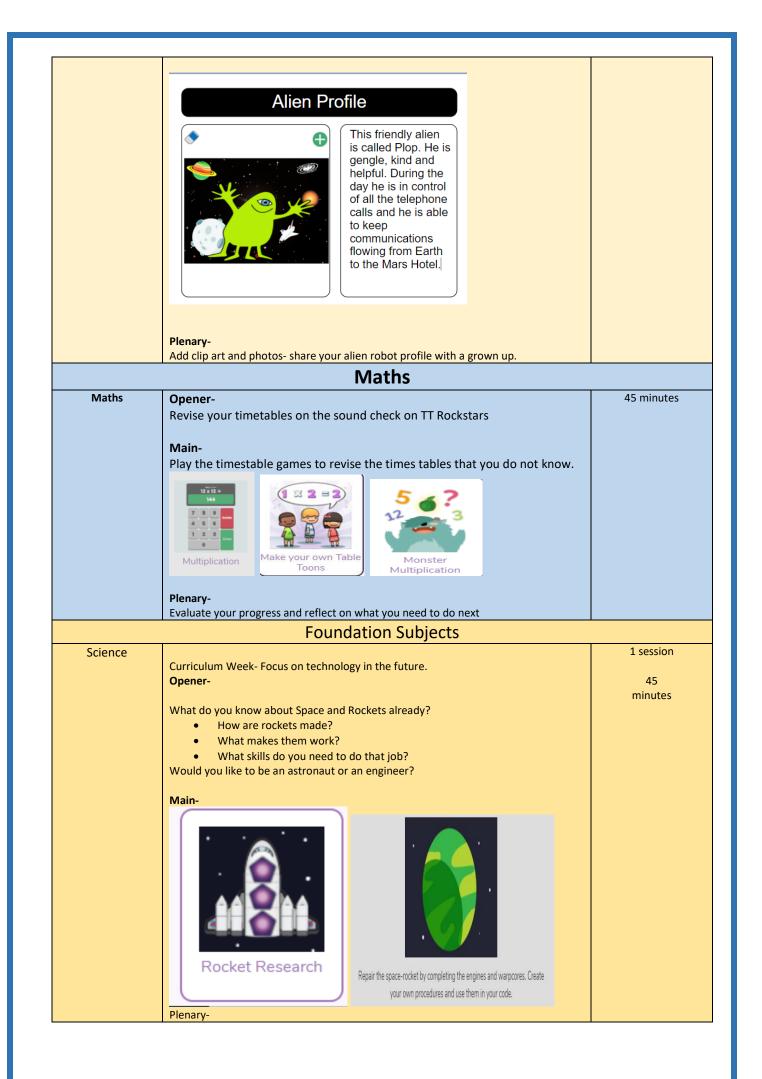

## Remote Home Learning: 7.6 2021

|                                 | Spelling/Phonics                                                                                                                                                                                                                                                                                                                                                                                                                                                                                                                                                                                                                                                                                                                                                                                                                                                                                                                                                                                                                                                                                                                                                                                                                                                                                                                                                                                                                                                                                                                                                                                                                                                                                                                                                                                                                                                                                                                                                                                                                | <u>Time to spend on</u><br>activity                                                  |
|---------------------------------|---------------------------------------------------------------------------------------------------------------------------------------------------------------------------------------------------------------------------------------------------------------------------------------------------------------------------------------------------------------------------------------------------------------------------------------------------------------------------------------------------------------------------------------------------------------------------------------------------------------------------------------------------------------------------------------------------------------------------------------------------------------------------------------------------------------------------------------------------------------------------------------------------------------------------------------------------------------------------------------------------------------------------------------------------------------------------------------------------------------------------------------------------------------------------------------------------------------------------------------------------------------------------------------------------------------------------------------------------------------------------------------------------------------------------------------------------------------------------------------------------------------------------------------------------------------------------------------------------------------------------------------------------------------------------------------------------------------------------------------------------------------------------------------------------------------------------------------------------------------------------------------------------------------------------------------------------------------------------------------------------------------------------------|--------------------------------------------------------------------------------------|
| <u>Spelling/Phonics:</u>        | Spellings -   Determine the meaning of a word with pre-, re- or mis   Year 4 > K2 Obtermine the meaning of a word with pre-, re- or me   What does restarts mean?   starts again   starts poorly                                                                                                                                                                                                                                                                                                                                                                                                                                                                                                                                                                                                                                                                                                                                                                                                                                                                                                                                                                                                                                                                                                                                                                                                                                                                                                                                                                                                                                                                                                                                                                                                                                                                                                                                                                                                                                | 25 minutes                                                                           |
| TT Rockstars                    | Please spend 10 Minutes on TT Rockstars Daily!<br>Complete 5 soundchecks daily too!<br>Thank you<br><u>https://ttrockstars.com/</u>                                                                                                                                                                                                                                                                                                                                                                                                                                                                                                                                                                                                                                                                                                                                                                                                                                                                                                                                                                                                                                                                                                                                                                                                                                                                                                                                                                                                                                                                                                                                                                                                                                                                                                                                                                                                                                                                                             | 10 Minutes<br>Daily                                                                  |
| Reading:<br>RENAISSANCE<br>myON | myON   This week please can you complete Superhero Harry   Import of the second provide t | Read for 15 minutes<br>daily using your<br>myOn and take an AR<br>quiz<br>30 minutes |
|                                 | English                                                                                                                                                                                                                                                                                                                                                                                                                                                                                                                                                                                                                                                                                                                                                                                                                                                                                                                                                                                                                                                                                                                                                                                                                                                                                                                                                                                                                                                                                                                                                                                                                                                                                                                                                                                                                                                                                                                                                                                                                         |                                                                                      |
| English                         | Opener-<br>Watch the video about the alien profile.<br>Main-<br>The aim today is to create an alien style robot of the future.<br>• What will he be able to do?<br>• What are his skills?<br>• How can he help to run the hotel?                                                                                                                                                                                                                                                                                                                                                                                                                                                                                                                                                                                                                                                                                                                                                                                                                                                                                                                                                                                                                                                                                                                                                                                                                                                                                                                                                                                                                                                                                                                                                                                                                                                                                                                                                                                                | 45 minutes                                                                           |